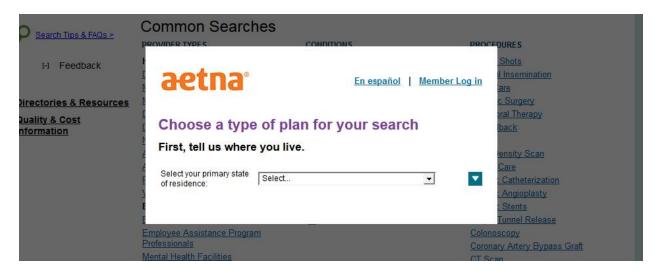

Table 1

1. Once on the Aetna web site, you will be required to enter the State in which you are searching for a provider as shown in figure 1.

### Figure 1 – Enter State

Next you can select your Aetna plan or continue without selecting a plan. If you do not select a
plan you will need to make sure the providers that show up in any results accept you current
plan. Click continue after selecting your plan or select "Continue without selecting a plan" as
shown in figure 2