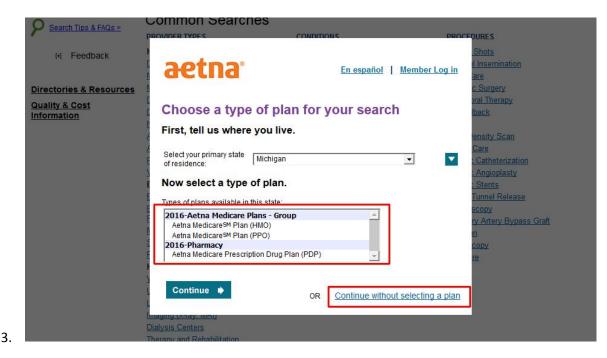

### Figure 1 – Enter State

Next you can select your Aetna plan or continue without selecting a plan. If you do not select a
plan you will need to make sure the providers that show up in any results accept you current
plan. Click continue after selecting your plan or select "Continue without selecting a plan" as
shown in figure 2

Figure 2 - Choose Health Plan or Continue

4. Next, select a link from the Common search section or enter a name, specialty, procedure or condition in the text field labeled "Search for" as shown in figure 3. Be sure to include your zip code or your city and state.